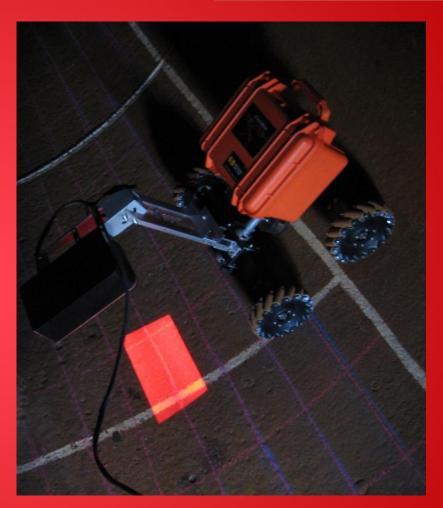

#### **OUR ROBOTS:**

- Small, remote-controlled, lightweight
- Climb tank walls, ceilings, and pipe
- Excellent for cylindrical objects and uneven or flat surfaces
- Interchangeable equipment

#### **INTEGRATION WITH OUR ROBOT:**

- Mecanum wheels enable Omni directional movement over almost any surface
- Permanent magnetic clamping enables vertical climbing (152mtr)
- Ethernet (LAN) connection to a host controller