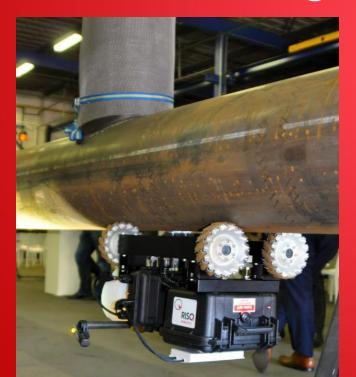

#### **OUR ROBOTS:**

- Small, remote-controlled, lightweight
- Climb tank walls, ceilings, and pipe
- Excellent for cylindrical objects and uneven or flat surfaces
- Interchangeable equipment

#### **INTEGRATION WITH OUR ROBOT:**

- Mecanum wheels enable Omni directional movement over almost any surface
- Permanent magnetic clamping enables vertical climbing (152mtr)
- Ethernet (LAN) connection to a host controller