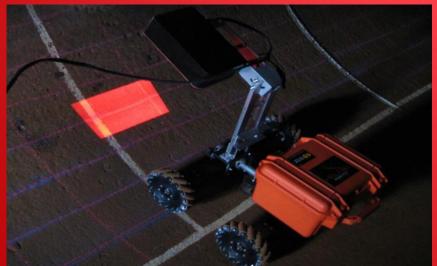

#### **OUR ROBOTS:**

- Small, remote-controlled, lightweight
- Climb tank walls, ceilings, and pipe
- Excellent for cylindrical objects and uneven or flat surfaces
- Interchangeable equipment

## **OUR ROBOTS:**

#### **INTEGRATION WITH OUR ROBOT:**

- Mecanum wheels enable Omni directional movement over almost any surface
- Permanent magnetic clamping enables vertical climbing (152mtr)
- Ethernet (LAN) connection to a host controller