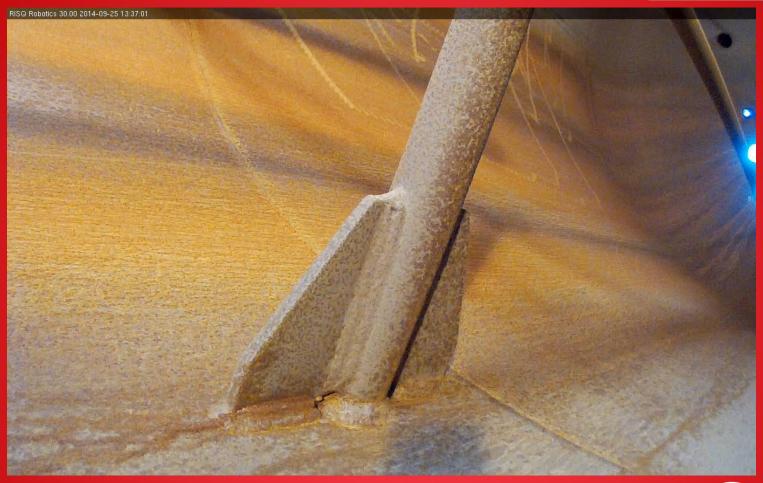

#### **OUR ROBOTS:**

- Small, remote-controlled, lightweight
- Climb tank walls, ceilings, and pipe
- Excellent for cylindrical objects and uneven or flat surfaces
- Interchangeable equipment

## **CORROSION / DENT ANALYSIS:**

### **REMAINING STRENGTH:**

Complies with ASME B31G/RSTRENG analysis

 Automatic detection of defect and extraction of river bottom profile