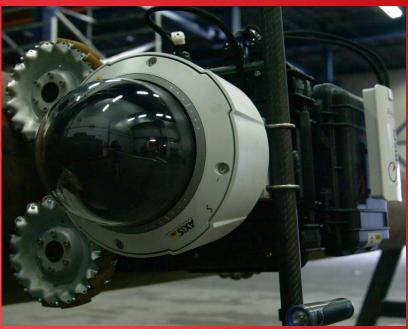

#### **OUR ROBOTS:**

- Small, remote-controlled, lightweight
- Climb tank walls, ceilings, and pipe
- Excellent for cylindrical objects and uneven or flat surfaces
- Interchangeable equipment

## **OUR ROBOTS:**

#### **INTEGRATION WITH OUR ROBOT:**

- Mecanum wheels enable Omni directional movement over almost any surface
- Permanent magnetic clamping enables vertical climbing (152mtr)
- Ethernet (LAN) connection to a host controller