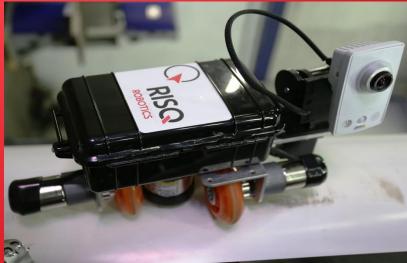

#### **OUR ROBOTS:**

- Small, remote-controlled, lightweight
- Climb tank walls, ceilings, and pipe
- Excellent for cylindrical objects and uneven or flat surfaces
- Interchangeable equipment

## **OUR ROBOTS:**

#### **INTEGRATION WITH OUR ROBOT:**

- Mecanum wheels enable Omni directional movement over almost any surface
- Permanent magnetic clamping enables vertical climbing (152mtr)
- Ethernet (LAN) connection to a host controller