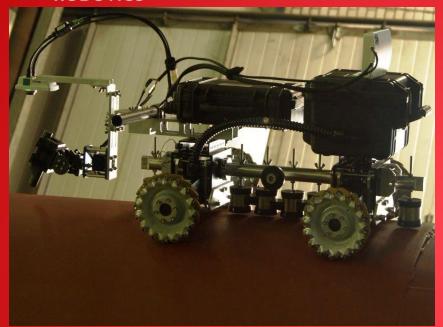

#### **OUR ROBOTS:**

- Small, remote-controlled, lightweight
- Climb tank walls, ceilings, and pipe
- Excellent for cylindrical objects and uneven or flat surfaces
- Interchangeable equipment

## **OUR ROBOTS:**

#### **INTEGRATION WITH OUR ROBOT:**

- Mecanum wheels enable Omni directional movement over almost any surface
- Permanent magnetic clamping enables vertical climbing (152mtr)
- Ethernet (LAN) connection to a host controller