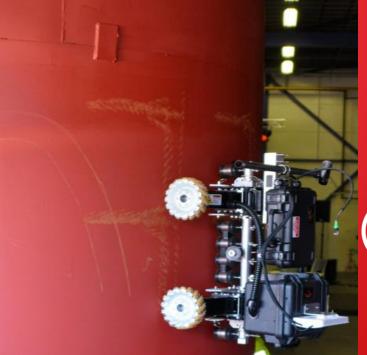

#### **OUR ROBOTS:**

- Small, remote-controlled, lightweight
- Climb tank walls, ceilings, and pipe
- Excellent for cylindrical objects and uneven or flat surfaces
- Interchangeable equipment

## **OUR ROBOTS:**