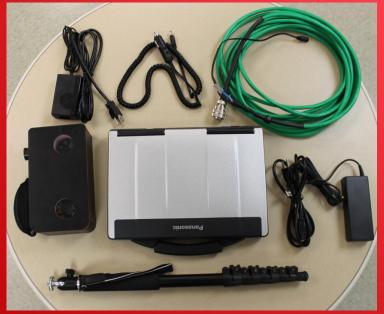

#### **TAILOR MADE SOLUTIONS:**

For example:

3D Toolbox, for corrosion analysis

Integration with our mobile robot

## **Tailor made solutions:**