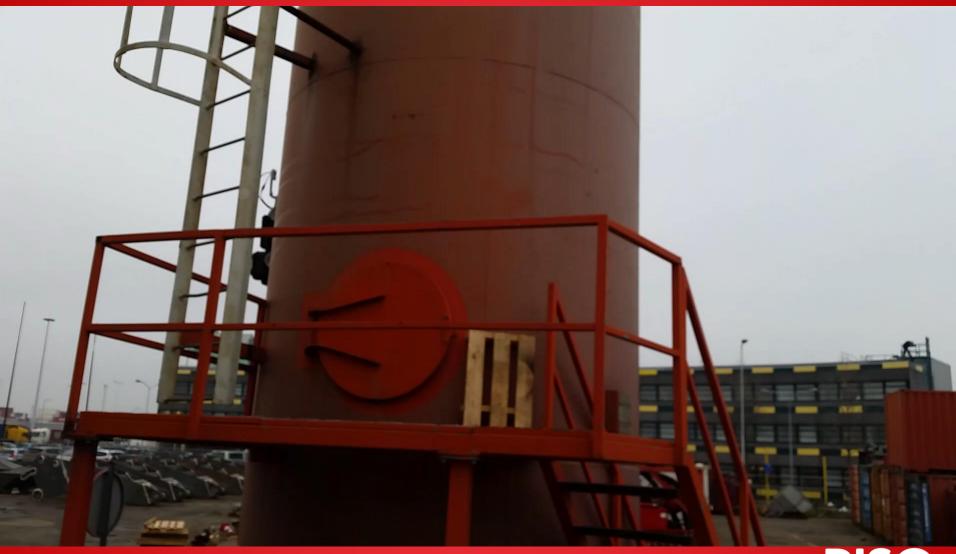

## **Video: Tank inspection**

## RISQ robotics performs independent inspections for e.g. the following industries:

- Oil, gas and chemical industries
- Power plants
- Wind farms on and offshore
- Maritime
- Defense facilities, navy
- and more.....