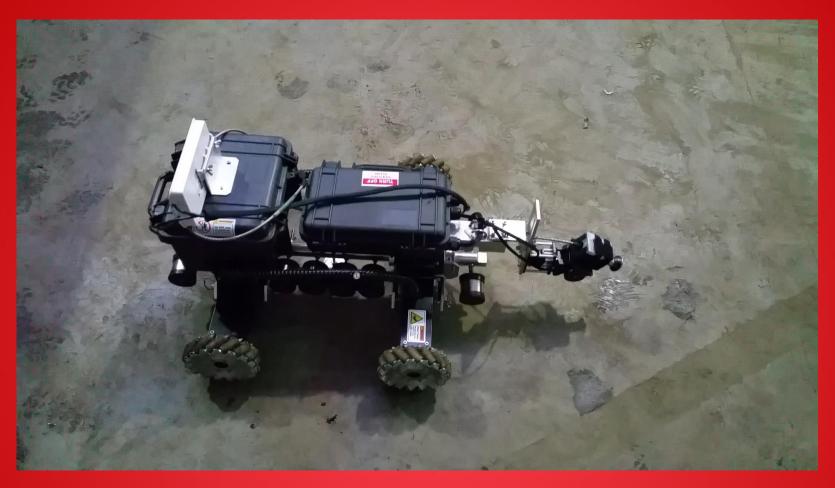

#### **OUR ROBOTS:**

- Small, remote-controlled, lightweight
- Climb tank walls, ceilings, and pipe
- Excellent for cylindrical objects and uneven or flat surfaces
- Interchangeable equipment

## **OUR ROBOTS:**

#### **INTEGRATION WITH OUR ROBOT:**

- Mecanum wheels enable Omni directional movement over almost any surface
- Permanent magnetic clamping enables vertical climbing (152mtr)
- Ethernet (LAN) connection to a host controller