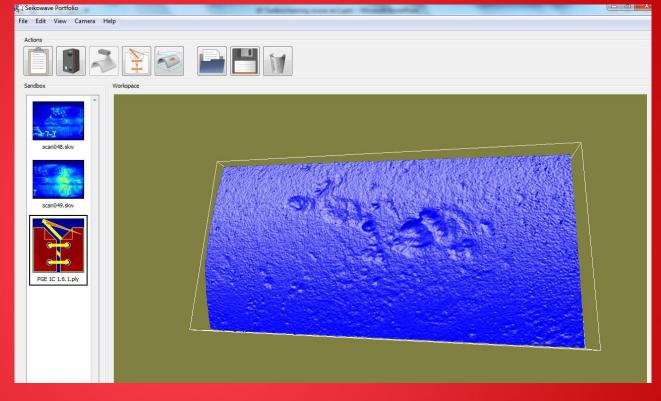

#### **TAILOR MADE SOLUTIONS:**

For example:

3D Toolbox, for corrosion analysis

Integration with our mobile robot

## **CORROSION / DENT ANALYSIS:**

### **REMAINING STRENGTH:**

Complies with ASME B31G/RSTRENG analysis

 Automatic detection of defect and extraction of river bottom profile