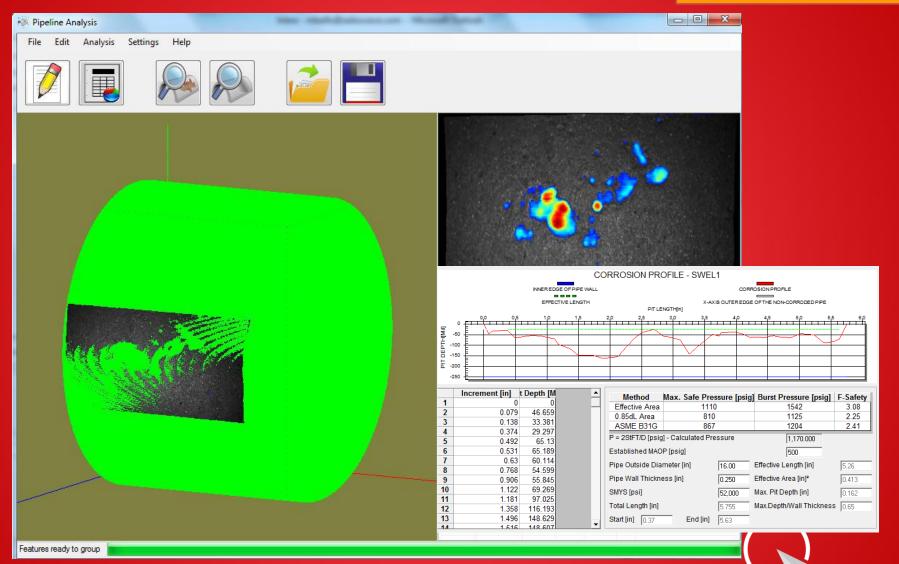

## **CORROSION / DENT ANALYSIS:**

### **REMAINING STRENGTH:**

Complies with ASME B31G/RSTRENG analysis

 Automatic detection of defect and extraction of river bottom profile